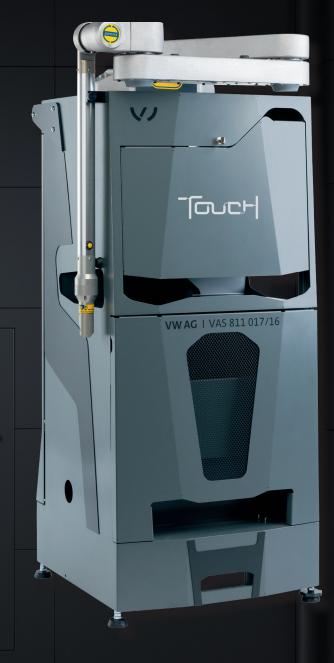

# TOUCH ELECTRONIC MEASURING SYSTEM

## **FAST AND EASY TO USE**

A car can be measured and the damage easily diagnosed in just a few minutes. With 3 probes in varying lengths, the Touch Electronic Measuring System is the only tool that can reach the most complex points of the vehicle components structure, including external and mechanical parts.

### **GREATER PRECISION**

In the diagnosis phase, the damage is analysed and assessed in detail. The post-repair measurements ensure that the vehicle is perfectly repaired and made safe again.

### **DYNAMIC REPAIRS**

The innovative "Follow Me" system allows the operator to correctly realign the points in real time, thus making pulling operations more efficient and precise.

#### **COMPLETE DATABASE**

Database updates are released and sent annually. Updated data sheets of all models in circulation on the market will always be available to Touch users.

### **COMMERCIAL VEHICLES AND MPVS**

The Touch Electronic Measuring System enables the diagnosis and repair of MPVs, SUVs and commercial vehicles.

VAS 811 017/16