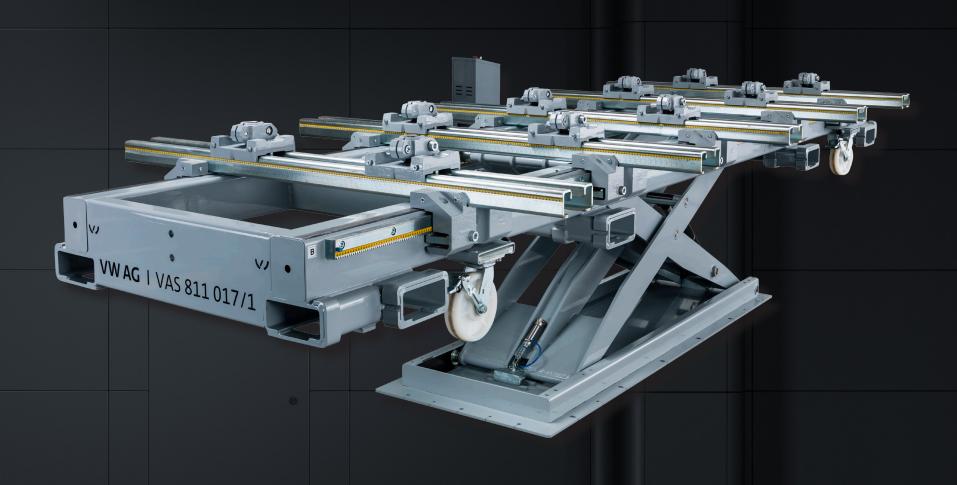

## **EASY LIFTING AND LOWERING OF VEHICLES**

With the aid of a lift, 1.6 metres in height, and a set of ramps and platforms, a vehicle can be lifted and lowered quickly and easily.

VAS 811 017/1