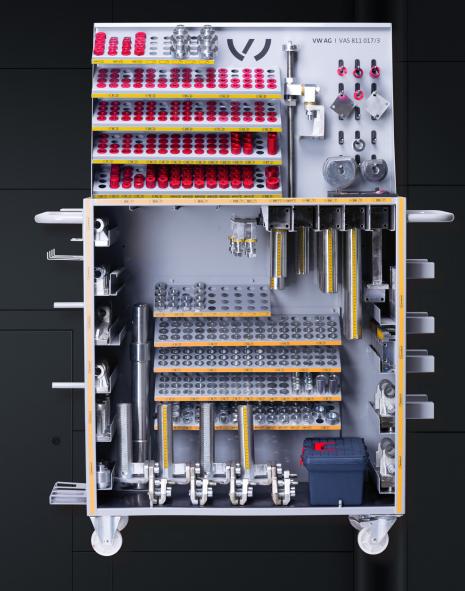

# NO OPTIONAL EQUIPMENT=NO ADDITIONAL COSTS

A totally complete system. Using the Spanesi Universal Jig, damage to any vehicle can be repaired at any time,

without the need to purchase any optional equipment.

VAS 811 017/3