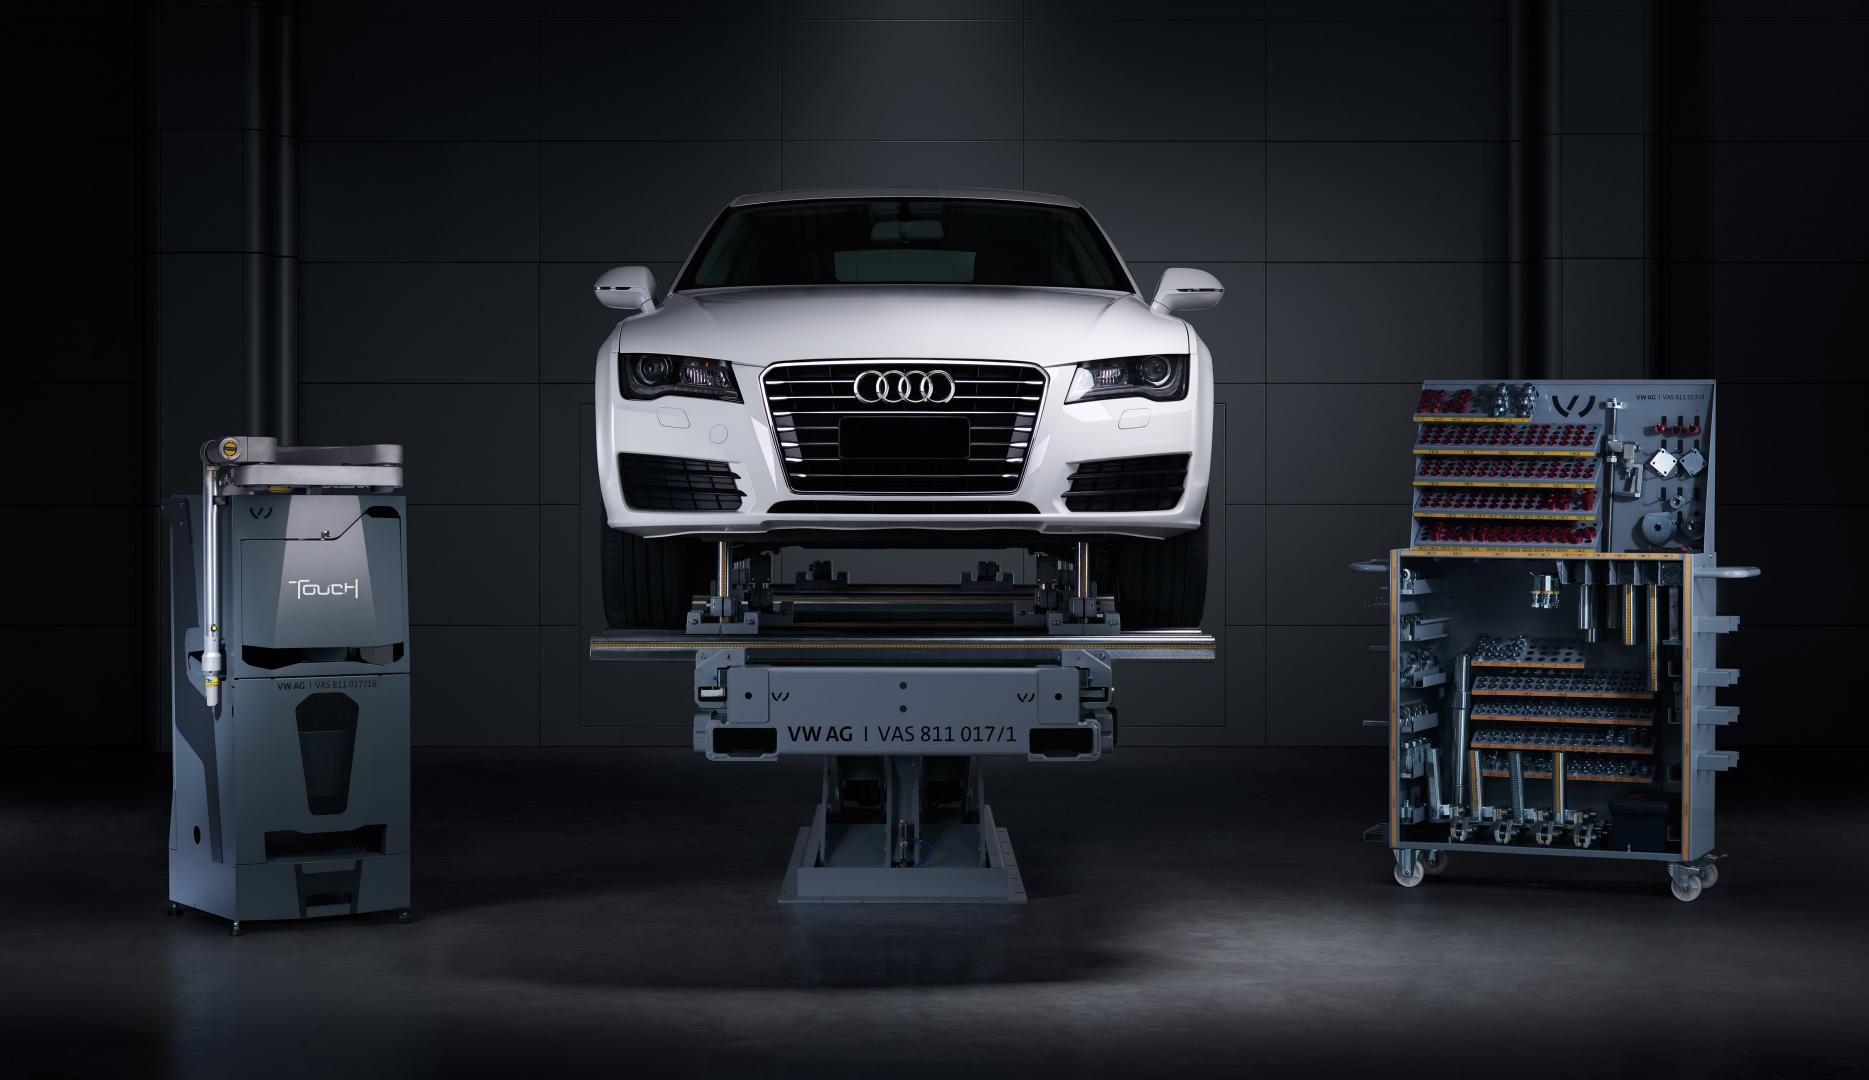

# 106 BENCH

### STRONG AND DURABLE

The Spanesi straightening bench was designed to withstand the most intense pulling stress. It is made of the most resistant and reliable construction materials available, so that it maintains its performance over the years.

# **ALL DAMAGE TYPES**

From the lightest hits to the most complex repairs. The 106 contains a multi-purpose structural repair bench, ideal for quick small repairs and, above all, for repairing seriously damaged cars.

## **EASY LIFTING AND LOWERING OF VEHICLES**

With the aid of a lift, 1.6 metres in height, and a set of ramps and platforms, a vehicle can be lifted and lowered quickly and easily.

VAS 811 017/1

# **UNIVERSAL JIG** SYSTEM

# **FIXING, PULLING AND MEASURING**

The Spanesi Universal Jig System is an exclusive tool that guarantees OEM repairs to old and new cars, as well as those to come in the future. A state-of-the-art mechanical system allows any type of damage to be repaired with the accessories supplied. It is the only jig system that can fasten, pull and measure at the same time.

# TOUCH ELECTRONIC MEASURING SYSTEM

## **FAST AND EASY TO USE**

A car can be measured and the damage easily diagnosed in just a few minutes. With 3 probes in varying lengths, the Touch Electronic Measuring System is the only tool that can reach the most complex points of the vehicle components structure, including external and mechanical parts.