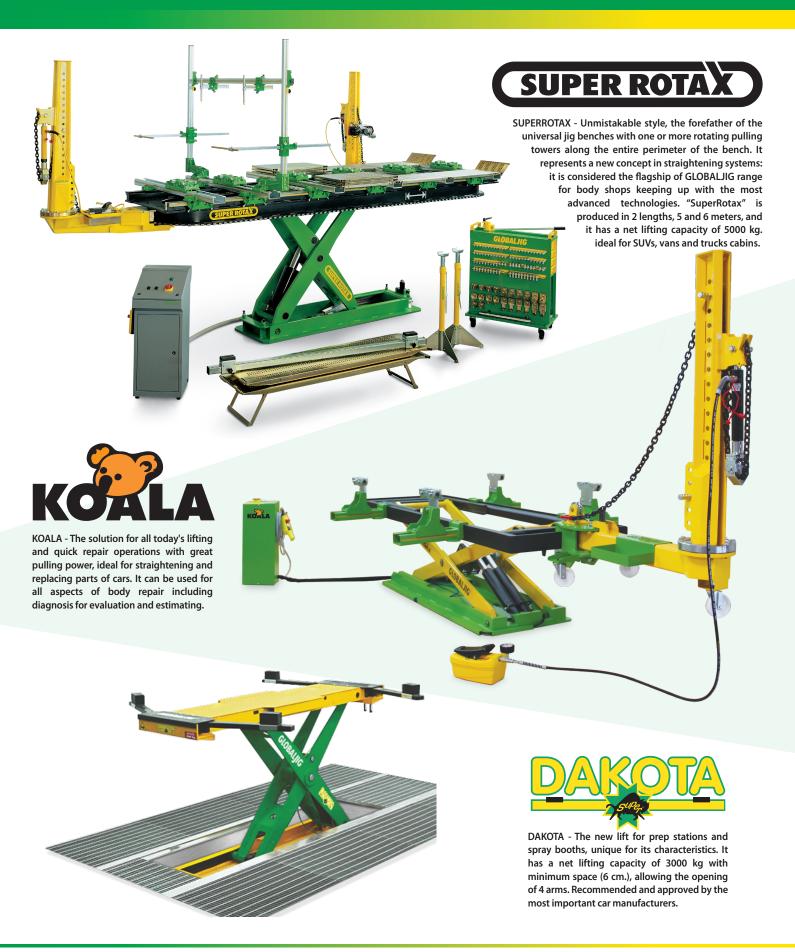

The New Evolution 5000**, design and mechanical innovation, construction design considered by all the experts in the field an unmistakable choice for the modern . body repairer.

The **Globaljig** international patent is the confirmation that the universal jig in micro-cast steel with the single-screw fast locking is unique in terms of precision and robustness.

The new data base **DVD** allows the consultation of the data of all the cars to be repaired, even with mechanics mounted and in three-dimensional format, for rapid diagnosis and structural checks that offer the body repairer total safety and reliability for a sure result.

For over 35 years the **GLOBALJIG** brand has been synonymous with competence and innovation, approved by the most important car manufacturers in the world.







Innovative Automotive Solutions

Via Simonucci,1 - 06135 - Perugia Italy - Tel.:+39 0585 8364 - Fax +39 0585 83880 - info@globaljig.com - www.bellinisystems.it