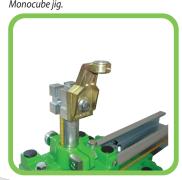

The **Globaljig** international patent is the confirmation that the universal jig in micro-cast steel with the single-screw fast locking is unique in terms of precision and robustness.

The new data base **DVD** allows the consultation of the data of all the cars to be repaired, even with mechanics mounted and in three-dimensional format, for rapid diagnosis and structural checks that offer the body repairer total safety and reliability for a sure result.