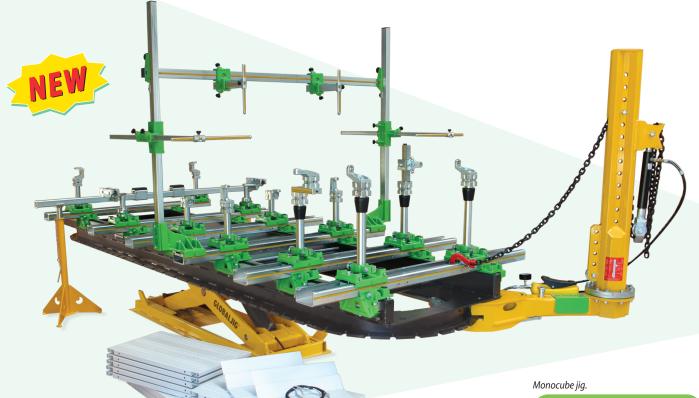

## **Evolution 5000**

To facilitate the loading of vehicles with the electric winch, the bench can be inclined, maintaining the minimum heights for the safety of the body repairer.

New, quick locking system to position and direct the pull arm Ideal for any type of pull up to 10 T, and for frequent directional positioning.

## TECHNOLOGY AND INNOVATION, APPLIED TO NEW AND FUTURE REPAIR CONCEPTS.

**The New Evolution 5000**, design and mechanical innovation, construction design considered by all the experts in the field an unmistakable choice for the modern . body repairer.

The **Globaljig** international patent is the confirmation that the universal jig in micro-cast steel with the single-screw fast locking is unique in terms of precision and robustness.

The new data base **DVD** allows the consultation of the data of all the cars to be repaired, even with mechanics mounted and in three-dimensional format, for rapid diagnosis and structural checks that offer the body repairer total safety and reliability for a sure result.