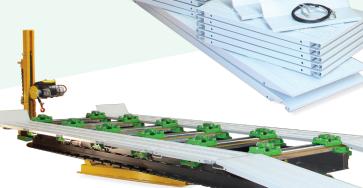

The **Globaljig** international patent is the confirmation that the universal jig in micro-cast steel with the single-screw fast locking is unique in terms of precision and robustness.

The new data base **DVD** allows the consultation of the data of all the cars to be repaired, even with mechanics mounted and in three-dimensional format, for rapid diagnosis and structural checks that offer the body repairer total safety and reliability for a sure result.